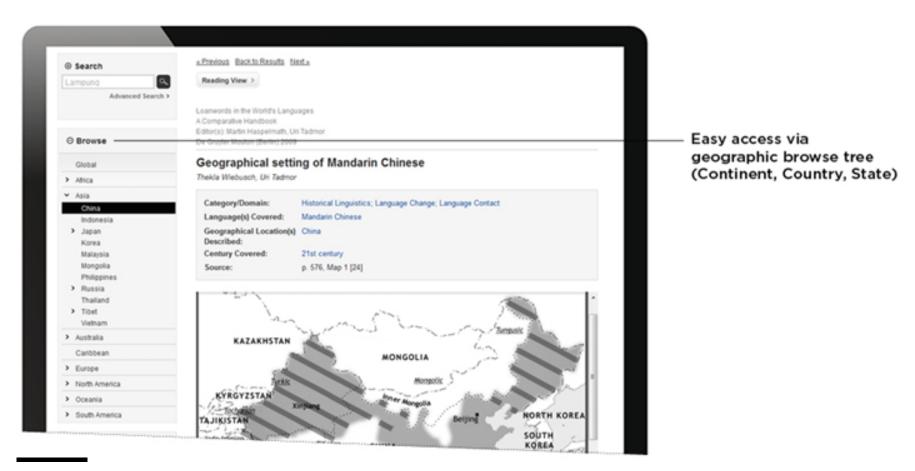

# **5** BROWSE FUNCTION

02.03.2016 Treasury of Linguistic Maps Online

#### **KEY FEATURES**

- ► Enriched with **detailed metadata** allowing **specific searches** (category/subdiscipline, language(s) covered, location/area, year/century, description/keywords, map author, year of publication etc.)
  - ► Users can quickly find map material specifically relevant for their individual interests
- ► In addition: Easy and fast access via geographic **browse tree** (Continent, Country, State)