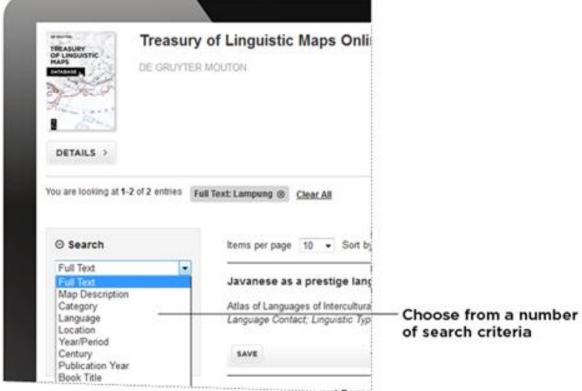

#### **KEY FEATURES**

- ► Enriched with **detailed metadata** allowing **specific searches** (category/subdiscipline, language(s) covered, location/area, year/century, description/keywords, map author, year of publication etc.)
  - ► Users can quickly find map material specifically relevant for their individual interests
- ► In addition: Easy and fast access via geographic **browse tree** (Continent, Country, State)